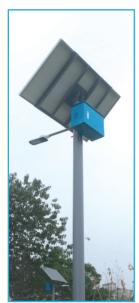

# **Solar LED Street Light**

Model Code: THTLEWM4015CEB

#### **§Technical Data**

| Light Housing     | Die-casting Aluminum                                                                                                                                   |
|-------------------|--------------------------------------------------------------------------------------------------------------------------------------------------------|
| Light Feature     | Anti-corrosion sealing, Finned heat dissipation, Die-casting Aluminum                                                                                  |
|                   | and Hot Dip Galvanizing.                                                                                                                               |
| Light Pole        | Hot Dip Galvanized Steel Pole                                                                                                                          |
| LED               | •Light Source: COB                                                                                                                                     |
|                   | •Wattage: 20W                                                                                                                                          |
|                   | •Color Temperature: 5500K±10% (Cool White)                                                                                                             |
|                   | •Lumen: 120lm/w                                                                                                                                        |
| Solar Panel       | Monocrystalline Silicon Solar Cells( Conversion efficiency > 18%; 175W, 18V, 8.3A)                                                                     |
| Battery           | Deep Cycle Gel Battery 12V 50 Ah (CNS6038 Batter Explosion-proof test passed)                                                                          |
| Working Way       | Time scheduled, 1- 9 hours LED illumination time / 5 special schedule setting Controllers are with 15V overcharge and 10.5V over-discharge protection. |
| Working Time      | 4 hours full sunlight(100,000 lux) can fully charge the battery                                                                                        |
|                   | and provide 3 consecutive nights usage.                                                                                                                |
| Lux               | 37.2 lux (Measured at height of 5M)                                                                                                                    |
| Waterproof Rating | IP68 (In accordance with CNS14165 testing standard)                                                                                                    |
| Operation Temp.   | -40°C~+80°C (Outdoor)                                                                                                                                  |
| Optional          | •Working way: Light sensor, Auto ON/OFF, Light ON at 250 lux.                                                                                          |
|                   | The light will be automatically turn on according to the brightness                                                                                    |
|                   | of the environment, and the working condition is adjustable.                                                                                           |
|                   | •USB DC 5V 1.2A, Power outlet*2, can charge mobile phone.                                                                                              |