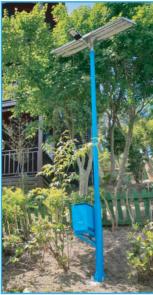

# **Solar LED Street Light**

Model Code: THTLEWM4015CEB

#### **§Technical Data**

| Light Housing     | Die-casting Aluminum                                                                                                                                   |
|-------------------|--------------------------------------------------------------------------------------------------------------------------------------------------------|
| Light Feature     | Anti-corrosion sealing, Finned heat dissipation, Die-casting Aluminum                                                                                  |
|                   | and Hot Dip Galvanizing.                                                                                                                               |
| Light Pole        | Hot Dip Galvanized Steel Pole                                                                                                                          |
| LED               | •Light Source: COB                                                                                                                                     |
|                   | •Wattage: 20W                                                                                                                                          |
|                   | •Color Temperature: 5500K±10% (Cool White)                                                                                                             |
|                   | •Lumen: 120lm/w                                                                                                                                        |
| Solar Panel       | Monocrystalline Silicon Solar Cells( Conversion efficiency > 18%; 175W, 18V, 8.3A)                                                                     |
| Battery           | Deep Cycle Gel Battery 12V 50 Ah (CNS6038 Batter Explosion-proof test passed)                                                                          |
| Working Way       | Time scheduled, 1- 9 hours LED illumination time / 5 special schedule setting Controllers are with 15V overcharge and 10.5V over-discharge protection. |
| Working Time      | 4 hours full sunlight(100,000 lux) can fully charge the battery                                                                                        |
|                   | and provide 3 consecutive nights usage.                                                                                                                |
| Lux               | 37.2 lux (Measured at height of 5M)                                                                                                                    |
| Waterproof Rating | IP68 (In accordance with CNS14165 testing standard)                                                                                                    |
| Operation Temp.   | -40°C~+80°C (Outdoor)                                                                                                                                  |
| Optional          | •Working way: Light sensor, Auto ON/OFF, Light ON at 250 lux.                                                                                          |
|                   | The light will be automatically turn on according to the brightness                                                                                    |
|                   | of the environment, and the working condition is adjustable.                                                                                           |
|                   | •USB DC 5V 1.2A, Power outlet*2, can charge mobile phone.                                                                                              |