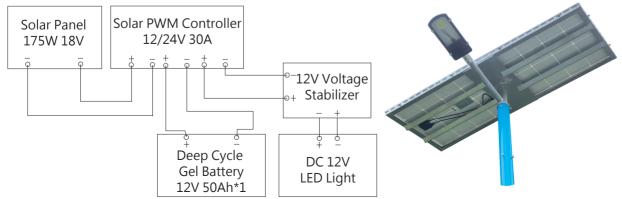

Optional          | •Working way: Light sensor, Auto ON/OFF, Light ON at 250 lux.                                                                                          |
|                   | The light will be automatically turn on according to the brightness                                                                                    |
|                   | of the environment, and the working condition is adjustable.                                                                                           |
|                   | •USB DC 5V 1.2A, Power outlet*2, can charge mobile phone.                                                                                              |

## Solar LED Street Light

### **§Components & Sizes**

(All in mm)



### **§Solar System Wiring**