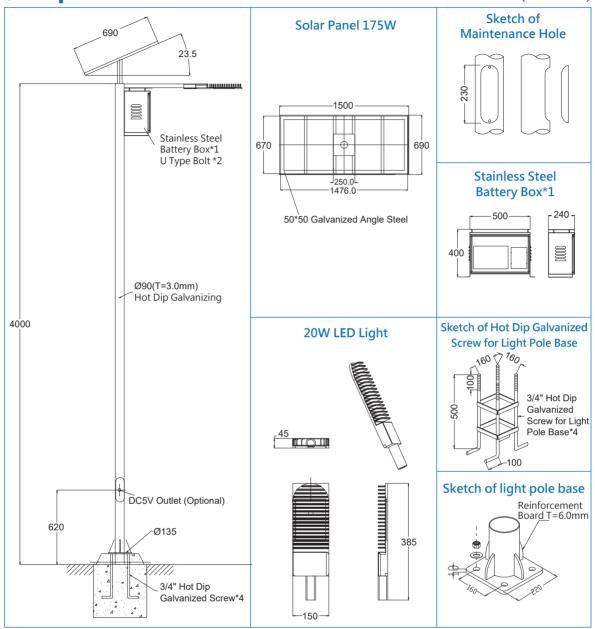

|
| Optional          | •Working way: Light sensor, Auto ON/OFF, Light ON at 250 lux.                                                                                          |
|                   | The light will be automatically turn on according to the brightness                                                                                    |
|                   | of the environment, and the working condition is adjustable.                                                                                           |
|                   | •USB DC 5V 1.2A, Power outlet*2, can charge mobile phone.                                                                                              |

## Solar LED Street Light

### **§Components & Sizes**

(All in mm)



### **§Solar System Wiring**